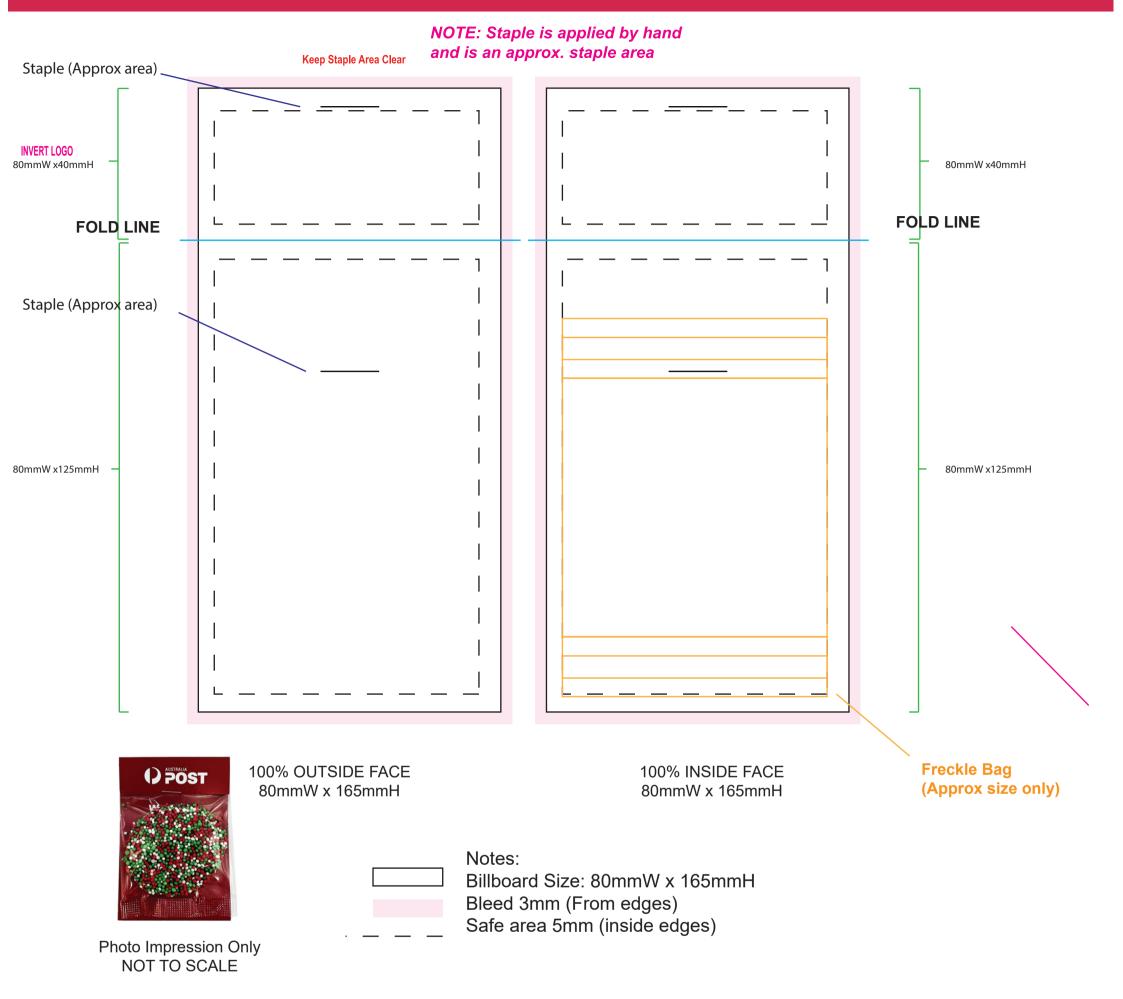

## Product Code : CCX084N Description : Billboard with Christmas Choc Freckle Order# : Company Name : Contact : Board Size : 80mmW x 165mmH (Total Billboard Size) 80mmW x 40mmH (Flap only) Print Colour : Customer must provide PMS Colour print guide Quantity : Delivery Date :